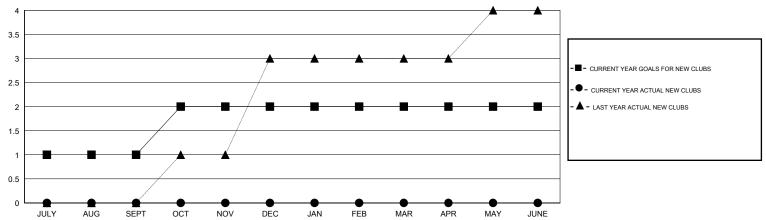

#### GOALS AND ACTUAL NEW CLUBS CUMULATIVE

## GMT: ER GURUNATHAN

| - 1 | റവ | ۸ТІ | ıТ | N | ח | ΙΔ |
|-----|----|-----|----|---|---|----|
|     |    |     |    |   |   |    |

GMT CA 6

|                       |                  | Clubs     |                  |                       |               |                    | Members                             |                    |                  |
|-----------------------|------------------|-----------|------------------|-----------------------|---------------|--------------------|-------------------------------------|--------------------|------------------|
| RESULTS FOR 2016-2017 |                  |           |                  | RESULTS FOR 2016-2017 |               |                    |                                     |                    |                  |
| QUARTER               | NEW CLUB<br>GOAL | NEW CLUBS | DROPPED<br>CLUBS | NET<br>GAIN/LOSS      | QUARTER       | NEW MEMBER<br>GOAL | CHARTER AND<br>NEW MEMBERS<br>ADDED | DROPPED<br>MEMBERS | NET<br>GAIN/LOSS |
| JULY/AUG/SEPT         | 1                | 0         | 2                | -2                    | JULY/AUG/SEPT | -45                | 166                                 | 132                | 34               |
| OCT/NOV/DEC           | 1                | 0         | 0                | 0                     | OCT/NOV/DEC   | 180                | 0                                   | 0                  | 0                |
| JAN/FEB/MAR           | 0                | 0         | 0                | 0                     | JAN/FEB/MAR   | -10                | 0                                   | 0                  | 0                |
| APR/MAY/JUNE          | 0                | 0         | 0                | 0                     | APR/MAY/JUNE  | -50                | 0                                   | 0                  | 0                |