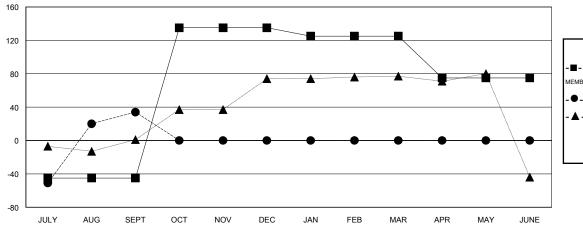

#### GOALS AND ACTUAL MEMBERS CUMULATIVE

- ■ - CURRENT YEAR GOALS FOR NEW MEMBERS

- CURRENT YEAR ACTUAL MEMBERS

- ▲ - LAST YEAR ACTUAL MEMBERS

|   | DROPPED CLUBS: 2 |     |
|---|------------------|-----|
| • | DROPPED MEMBERS  |     |
|   | DECEASED         | 1   |
|   | CLUB CANCELLED   | 0   |
|   | OTHER            | 131 |
|   | TOTAL            | 132 |

## GMT: ER GURUNATHAN

| - 1 | റവ | ۸ТІ | ıТ | N | ח | ΙΔ |
|-----|----|-----|----|---|---|----|
|     |    |     |    |   |   |    |

GMT CA 6

|                       |                  | Clubs     |                  |                       |               |                    | Members                             |                    |                  |
|-----------------------|------------------|-----------|------------------|-----------------------|---------------|--------------------|-------------------------------------|--------------------|------------------|
| RESULTS FOR 2016-2017 |                  |           |                  | RESULTS FOR 2016-2017 |               |                    |                                     |                    |                  |
| QUARTER               | NEW CLUB<br>GOAL | NEW CLUBS | DROPPED<br>CLUBS | NET<br>GAIN/LOSS      | QUARTER       | NEW MEMBER<br>GOAL | CHARTER AND<br>NEW MEMBERS<br>ADDED | DROPPED<br>MEMBERS | NET<br>GAIN/LOSS |
| JULY/AUG/SEPT         | 1                | 0         | 2                | -2                    | JULY/AUG/SEPT | -45                | 166                                 | 132                | 34               |
| OCT/NOV/DEC           | 1                | 0         | 0                | 0                     | OCT/NOV/DEC   | 180                | 0                                   | 0                  | 0                |
| JAN/FEB/MAR           | 0                | 0         | 0                | 0                     | JAN/FEB/MAR   | -10                | 0                                   | 0                  | 0                |
| APR/MAY/JUNE          | 0                | 0         | 0                | 0                     | APR/MAY/JUNE  | -50                | 0                                   | 0                  | 0                |